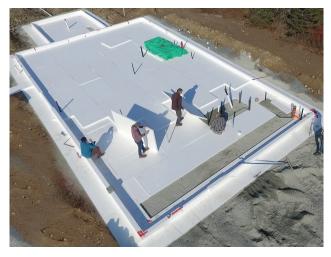

### FASTslab.ca

FASTSlab is a factory-cut system of rigid foam that is both formwork and frost protection for structural slab-on-grade foundations. The system is simple to install on a flat gravel pad.

#### **Save Time**

FASTSlab's modular system is formwork and insulation in one convenient, customized package. Installs quickly with minimal site prep, and is complete with only one concrete pour.

#### **Save Cost**

FASTSlab installs on a flat pad with less excavation, less concrete and less contractor time than typical frost wall/slab systems. Engineer-ready details lessen engineer requirements over typical slab-on-grade systems.