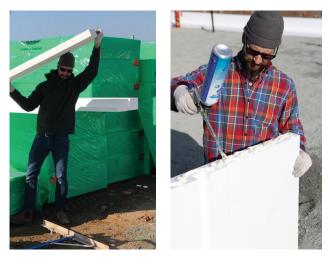

### FASTslab.ca

FASTSlab is a factory-cut system of rigid foam that is both formwork and frost protection for structural slab-on-grade foundations. The system is simple to install on a flat gravel pad.

#### **Save Time**

FASTSlab's modular system is formwork and insulation in one convenient, customized package. Installs quickly with minimal site prep, and is complete with only one concrete pour.